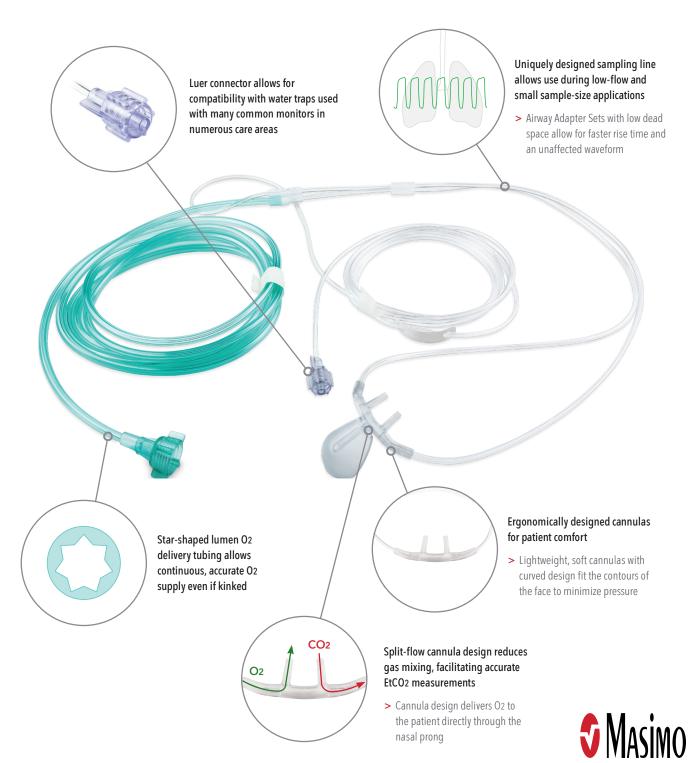

## Large, diverse product line allows use across all patient populations

- > For intubated patients, airway adapter sets with low dead space, allowing for fast rise time
- > For non-intubated patients, cannulas designed to facilitate EtCO2 measurement in a variety of clinical care settings

## NomoLine with Luer Specifications

| Length Options                |                                    |
|-------------------------------|------------------------------------|
| Tubing Inner Diameter         |                                    |
| Supplementary Oxygen Delivery | Up to 5 lpm                        |
| Airway Adapter Dead Space     |                                    |
| Adult/Pediatric               |                                    |
| Material                      | Not made with natural rubber latex |
|                               |                                    |